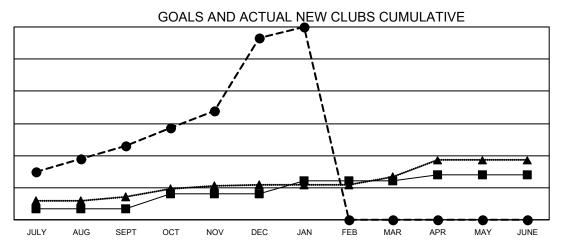

## **LOCATION: REP OF BANGLADESH**

Results as of: 1/31/2021

| Clubs         |               |             |               | Members               |                        |                         |                                                    |  |
|---------------|---------------|-------------|---------------|-----------------------|------------------------|-------------------------|----------------------------------------------------|--|
|               | RESULTS FOR   | R 2020-2021 |               | RESULTS FOR 2020-2021 |                        |                         |                                                    |  |
| QUARTER       | NEW CLUB GOAL | NEW CLUBS   | DROPPED CLUBS | QUARTER MEM           | BER GROWTH NET<br>GOAL | MEMBER GROWTH<br>ACTUAL | DROPPED<br>MEMBERS ACTUAL<br>(including transfers) |  |
| JULY/AUG/SEPT | 7             | 46          | 0             | JULY/AUG/SEPT         | 195                    | 1,497                   | 318                                                |  |
| OCT/NOV/DEC   | 9             | 67          | 2             | OCT/NOV/DEC           | 225                    | 2,337                   | 853                                                |  |
| JAN/FEB/MAR   | 8             | 7           | 0             | JAN/FEB/MAR           | 265                    | 355                     | 78                                                 |  |
| APR/MAY/JUNE  | 4             | 0           | 0             | APR/MAY/JUNE          | 217                    | 0                       | 0                                                  |  |

- CURRENT YEAR GOALS FOR NEW CLUBS

- CURRENT YEAR ACTUAL NEW CLUBS

- ▲ - LAST YEAR ACTUAL NEW CLUBS