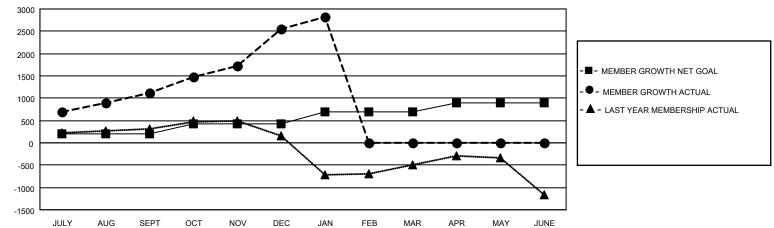

## **LOCATION: REP OF BANGLADESH**

Results as of: 1/31/2021

| Clubs         |               |             |               | Members               |                        |                         |                                                    |  |
|---------------|---------------|-------------|---------------|-----------------------|------------------------|-------------------------|----------------------------------------------------|--|
|               | RESULTS FOR   | R 2020-2021 |               | RESULTS FOR 2020-2021 |                        |                         |                                                    |  |
| QUARTER       | NEW CLUB GOAL | NEW CLUBS   | DROPPED CLUBS | QUARTER MEM           | BER GROWTH NET<br>GOAL | MEMBER GROWTH<br>ACTUAL | DROPPED<br>MEMBERS ACTUAL<br>(including transfers) |  |
| JULY/AUG/SEPT | 7             | 46          | 0             | JULY/AUG/SEPT         | 195                    | 1,497                   | 318                                                |  |
| OCT/NOV/DEC   | 9             | 67          | 2             | OCT/NOV/DEC           | 225                    | 2,337                   | 853                                                |  |
| JAN/FEB/MAR   | 8             | 7           | 0             | JAN/FEB/MAR           | 265                    | 355                     | 78                                                 |  |
| APR/MAY/JUNE  | 4             | 0           | 0             | APR/MAY/JUNE          | 217                    | 0                       | 0                                                  |  |

## GOALS AND ACTUAL MEMBERS CUMULATIVE

| DROPPED CLUBS: 2  |       | 360 CLUBS OF 786 ADDED 1 OR MORE<br>NEW MEMBERS | GENDER DISTRIBUTION  MALE 15,249 (78.26%) |                |       |
|-------------------|-------|-------------------------------------------------|-------------------------------------------|----------------|-------|
| DROPPED MEMBERS   |       |                                                 | FEMALE                                    | 4,237 (21.74%) |       |
| DECEASED          | 32    | CLICK HERE FOR CUMULATIVE                       | TOTAL FAMILY UNIT MEMBERS                 |                | 9,280 |
| CLUB CANCELLED 76 |       | MEMBERSHIP DATA                                 |                                           |                | 0.574 |
| OTHER             | 1,141 |                                                 | FAMILY MEMBERS PAYING HALF DUES           |                | 6,571 |
| TOTAL             | 1,249 |                                                 |                                           |                |       |